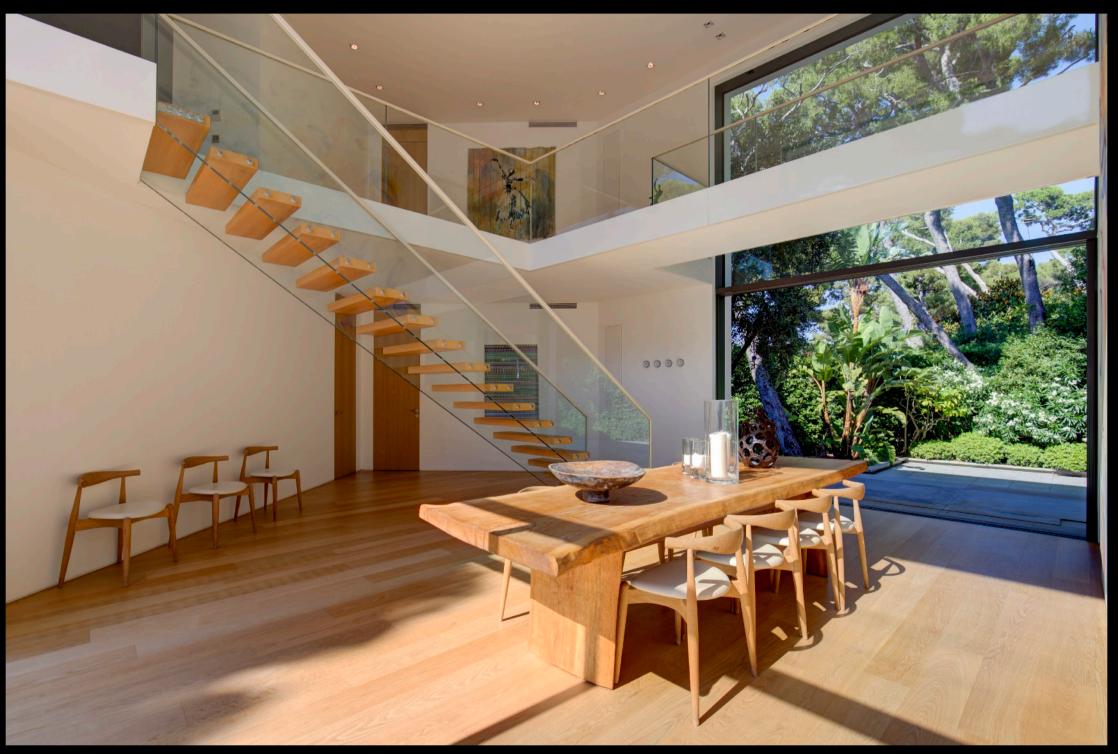

## SWIMMING POOL



## DINING ROOM





# KITCHEN



# LIVING ROOM



## LIVING ROOM



#### MASTER BEDROOM



## MASTER BATHROOM



#### MASTER BATHROOM



## MASTER BEDROOM TERRACE



## MASTER BEDROOM TERRACE



#### GUEST BEDROOM



## **GUEST BATHROOM**



## GUEST BEDROOM



## **GUEST BATHROOM**





## OFFICE



## GUEST BEDROOM



## GUEST BEDROOM



# WINE CELLAR





## ROOFTOP









#### MODERN PROPERTY DESIGNED BY ONE OF THE MOST FAMOUS WORLDWIDE ARCHITECT SURROUNDED BY NATURE AND LOCATED ON THE WEST PART OF CAP FERRAT WITHIN WALKING DISTANCE TO THE BEACH AND THE MEDITERRANEAN SEA.

#### THIS PROPERTY OFFERS SPACIOUS INDOOR AND OUTDOOR VOLUMES THAT YOU WILL BE ABLE TO ENJOY ON THE FRENCH RIVIERA.

DESCRIPTION : LIVING SURFACE: 400 SQM - LAND: 2330 SQM - TERRACES: 297 SQM

| KITCHEN +     | + GARAGE / PARKING