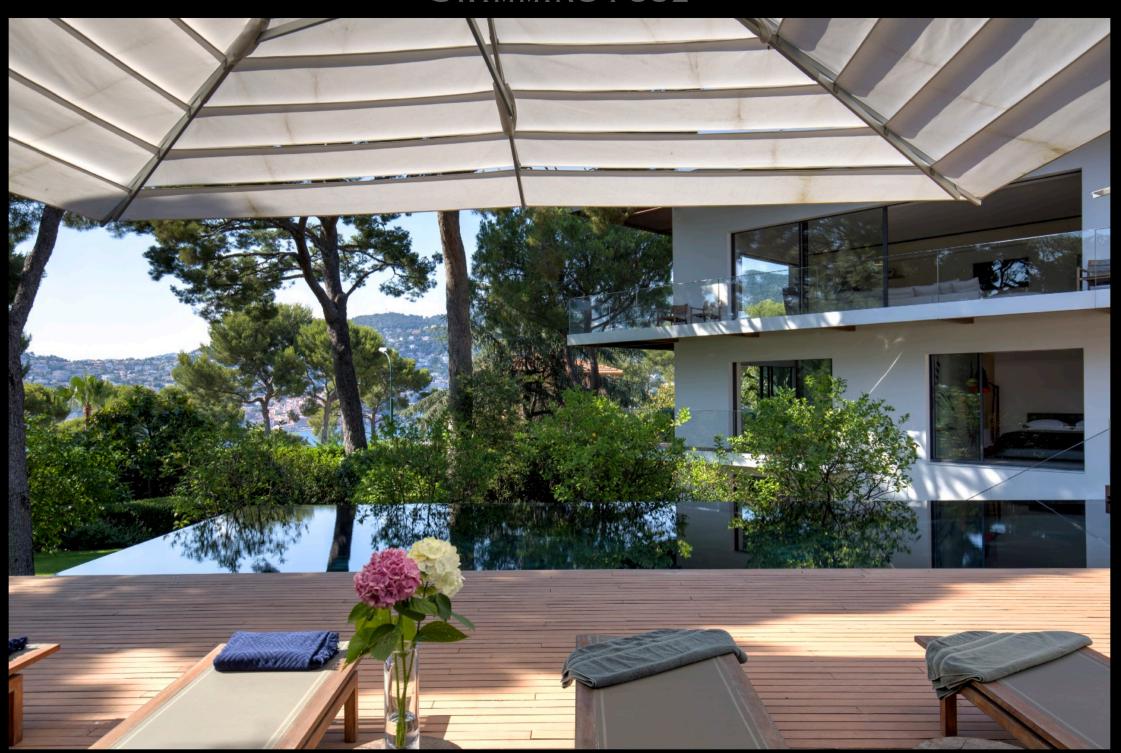

## SWIMMING POOL



## DINING ROOM





# KITCHEN



# LIVING ROOM



## LIVING ROOM



#### MASTER BEDROOM



## MASTER BATHROOM



#### MASTER BATHROOM



## MASTER BEDROOM TERRACE



## MASTER BEDROOM TERRACE



#### GUEST BEDROOM



## **GUEST BATHROOM**



## GUEST BEDROOM



## **GUEST BATHROOM**





## OFFICE



## GUEST BEDROOM



## GUEST BEDROOM



# WINE CELLAR





## ROOFTOP









#### MODERN PROPERTY DESIGNED BY ONE OF THE MOST FAMOUS WORLDWIDE ARCHITECT SURROUNDED BY NATURE AND LOCATED ON THE WEST PART OF CAP FERRAT WITHIN WALKING DISTANCE TO THE BEACH AND THE MEDITERRANEAN SEA.

#### THIS PROPERTY OFFERS SPACIOUS INDOOR AND OUTDOOR VOLUMES THAT YOU WILL BE ABLE TO ENJOY ON THE FRENCH RIVIERA.

DESCRIPTION : LIVING SURFACE: 400 SQM - LAND: 2330 SQM - TERRACES: 297 SQM

| KITCHEN +     | +