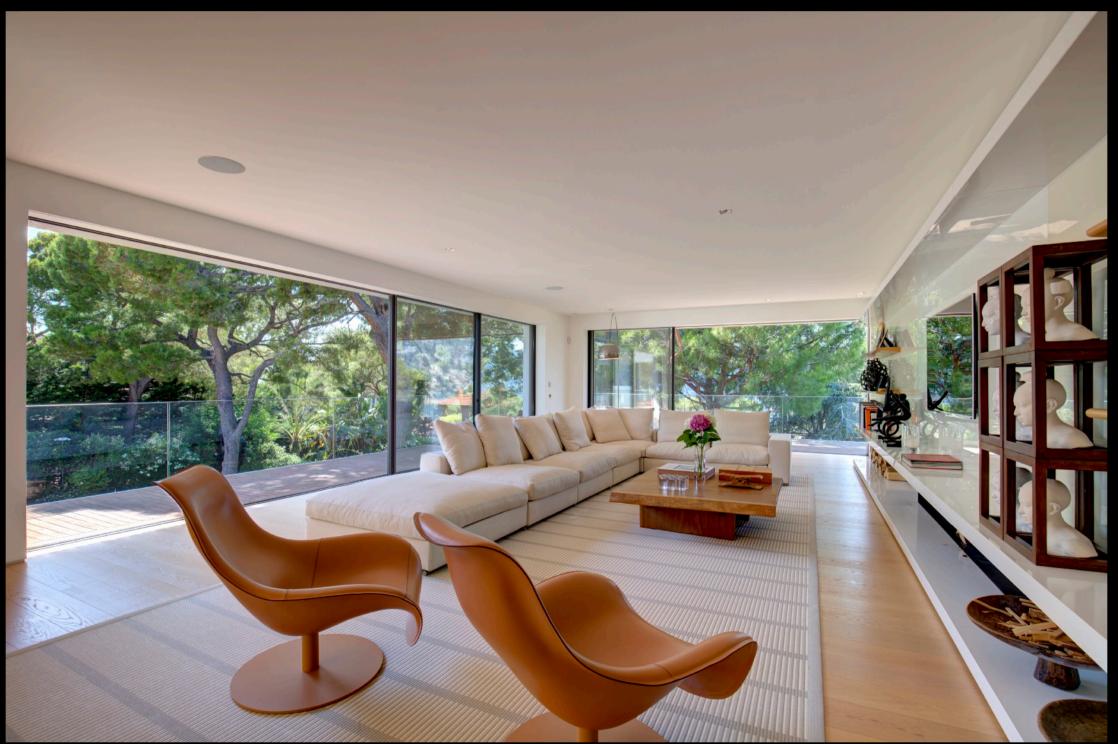

## SWIMMING POOL



## DINING ROOM





# KITCHEN



# LIVING ROOM



## LIVING ROOM



#### MASTER BEDROOM



## MASTER BATHROOM



#### MASTER BATHROOM



## MASTER BEDROOM TERRACE



## MASTER BEDROOM TERRACE



#### GUEST BEDROOM



## **GUEST BATHROOM**



## GUEST BEDROOM



## **GUEST BATHROOM**





## OFFICE



## GUEST BEDROOM



## GUEST BEDROOM



# WINE CELLAR





## ROOFTOP









#### MODERN PROPERTY DESIGNED BY ONE OF THE MOST FAMOUS WORLDWIDE ARCHITECT SURROUNDED BY NATURE AND LOCATED ON THE WEST PART OF CAP FERRAT WITHIN WALKING DISTANCE TO THE BEACH AND THE MEDITERRANEAN SEA.

#### THIS PROPERTY OFFERS SPACIOUS INDOOR AND OUTDOOR VOLUMES THAT YOU WILL BE ABLE TO ENJOY ON THE FRENCH RIVIERA.

DESCRIPTION : LIVING SURFACE: 400 SQM - LAND: 2330 SQM - TERRACES: 297 SQM

| KITCHEN +     | + GARAGE / PARKING     |
|---------------|---------