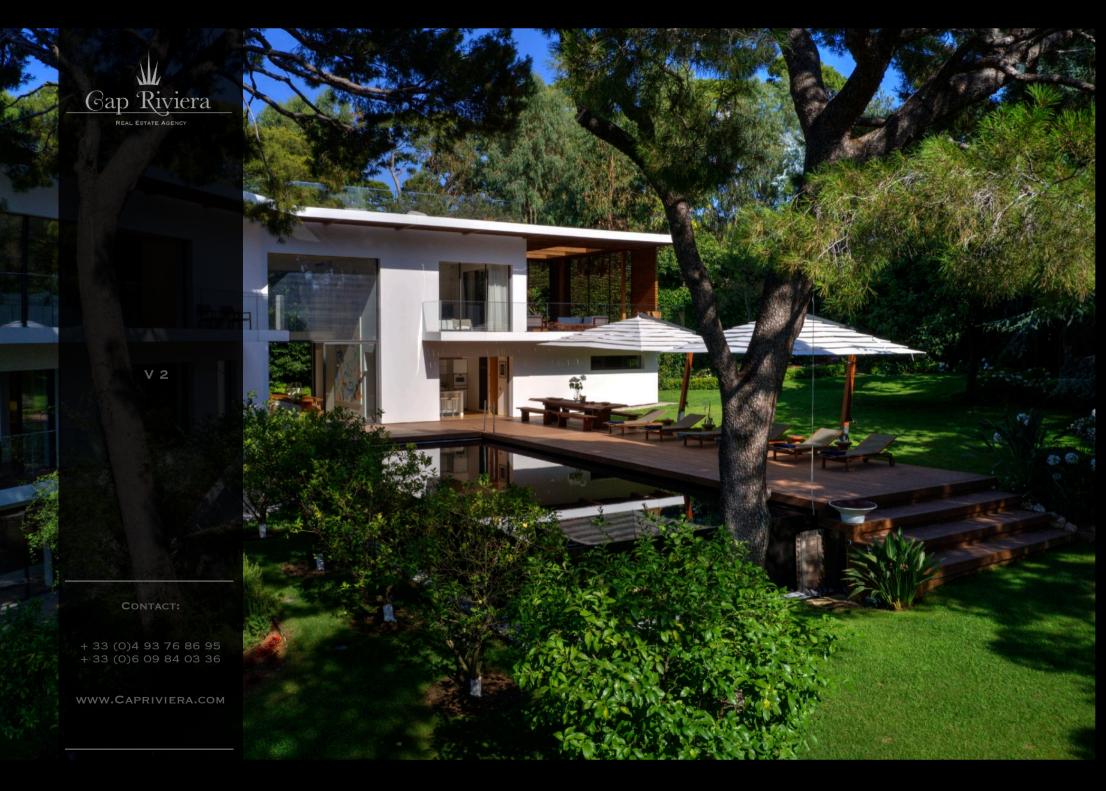

#### MODERN PROPERTY DESIGNED BY ONE OF THE MOST FAMOUS WORLDWIDE ARCHITECT SURROUNDED BY NATURE AND LOCATED ON THE WEST PART OF CAP FERRAT WITHIN WALKING DISTANCE TO THE BEACH AND THE MEDITERRANEAN SEA.

#### THIS PROPERTY OFFERS SPACIOUS INDOOR AND OUTDOOR VOLUMES THAT YOU WILL BE ABLE TO ENJOY ON THE FRENCH RIVIERA.

DESCRIPTION : LIVING SURFACE: 400 SQM - LAND: 2330 SQM - TERRACES: 297 SQM

| KITCHEN +     | + GARAGE / PARKING     |
|---------------|------------------------|
| LIVING ROOM + | + SEA VIEW             |
| DINING ROOM + | + TERRACES : 297 SQM   |
| 5 BEDROOMS +  | + HEATED SWIMMING POOL |
| 5 BATHROOMS + | + WINE CELLAR          |