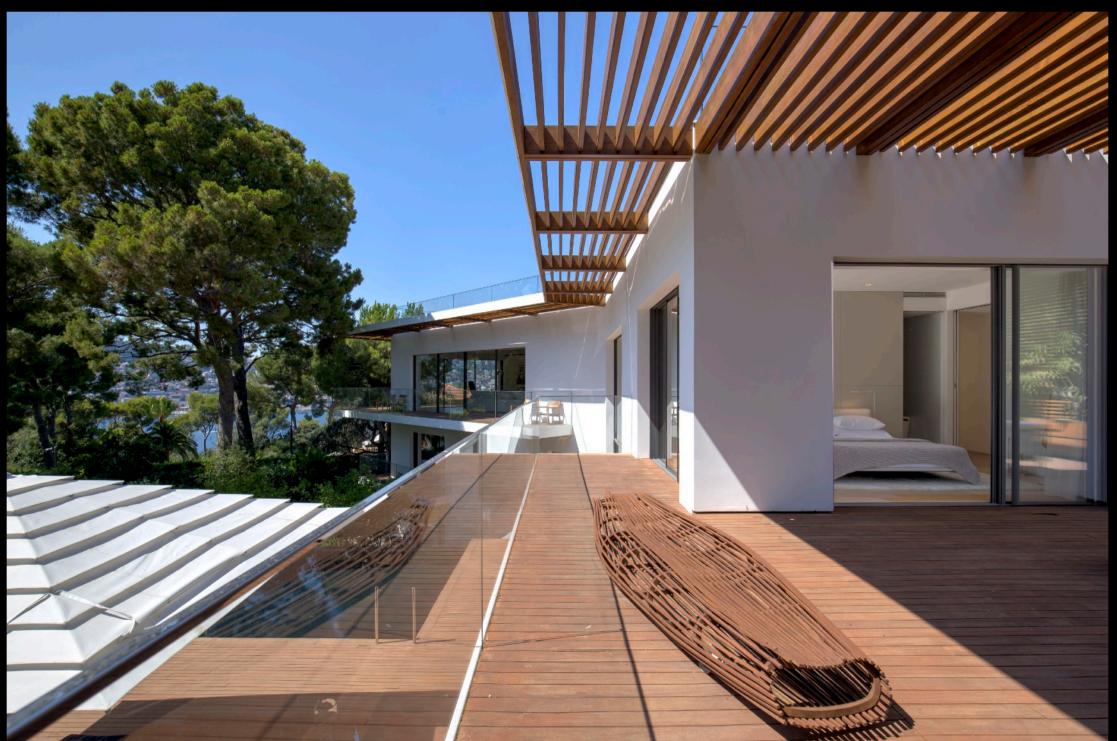

## SWIMMING POOL



## DINING ROOM





# KITCHEN



# LIVING ROOM



## LIVING ROOM



#### MASTER BEDROOM



## MASTER BATHROOM



#### MASTER BATHROOM



## MASTER BEDROOM TERRACE



## MASTER BEDROOM TERRACE



#### GUEST BEDROOM



## **GUEST BATHROOM**



## GUEST BEDROOM



## **GUEST BATHROOM**





## OFFICE



## GUEST BEDROOM



## GUEST BEDROOM



# WINE CELLAR





## ROOFTOP









#### MODERN PROPERTY DESIGNED BY ONE OF THE MOST FAMOUS WORLDWIDE ARCHITECT SURROUNDED BY NATURE AND LOCATED ON THE WEST PART OF CAP FERRAT WITHIN WALKING DISTANCE TO THE BEACH AND THE MEDITERRANEAN SEA.

#### THIS PROPERTY OFFERS SPACIOUS INDOOR AND OUTDOOR VOLUMES THAT YOU WILL BE ABLE TO ENJOY ON THE FRENCH RIVIERA.

DESCRIPTION : LIVING SURFACE: 400 SQM - LAND: 2330 SQM - TERRACES: 297 SQM

| KITCHEN +     | + GARAGE / PARKING     |
|---------------|------------------------|
| LIVING ROOM + | + SEA VIEW             |
| DINING ROOM + | + TERRACES : 297 SQM   |
| 5 BEDROOMS +  | + HEATED SWIMMING POOL |