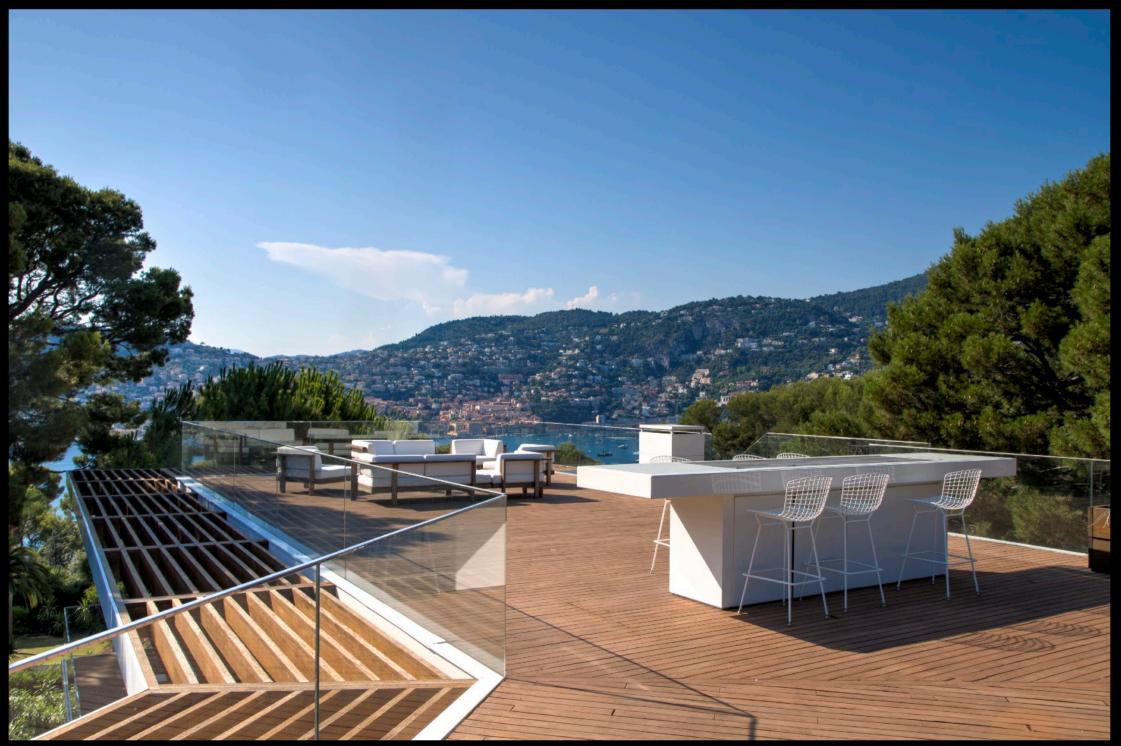

## SWIMMING POOL



## DINING ROOM





# KITCHEN



# LIVING ROOM



## LIVING ROOM



#### MASTER BEDROOM



## MASTER BATHROOM



#### MASTER BATHROOM



## MASTER BEDROOM TERRACE



## MASTER BEDROOM TERRACE



#### GUEST BEDROOM



## **GUEST BATHROOM**



## GUEST BEDROOM



## **GUEST BATHROOM**





## OFFICE



## GUEST BEDROOM



## GUEST BEDROOM



# WINE CELLAR





## ROOFTOP









#### MODERN PROPERTY DESIGNED BY ONE OF THE MOST FAMOUS WORLDWIDE ARCHITECT SURROUNDED BY NATURE AND LOCATED ON THE WEST PART OF CAP FERRAT WITHIN WALKING DISTANCE TO THE BEACH AND THE MEDITERRANEAN SEA.

#### THIS PROPERTY OFFERS SPACIOUS INDOOR AND OUTDOOR VOLUMES THAT YOU WILL BE ABLE TO ENJOY ON THE FRENCH RIVIERA.

DESCRIPTION : LIVING SURFACE: 400 SQM - LAND: 2330 SQM - TERRACES: 297 SQM

| KITCHEN +     | + GARAGE / PARKING     |
|---------------|------------------------|
| LIVING ROOM + | + SEA VIEW             |
| DINING ROOM + | + TERRACES : 297 SQM   |
| 5 BEDROOMS +  | + HEATED SWIMMING POOL |
| 5 BATHROOMS + | + WINE CELLAR          |



REAL ESTATE AGENCY

CONTACT:

+ 33 (0)4 93 76 86 95 + 33 (0)6 09 84 03 36

WWW.CAPRIVIERA.COM