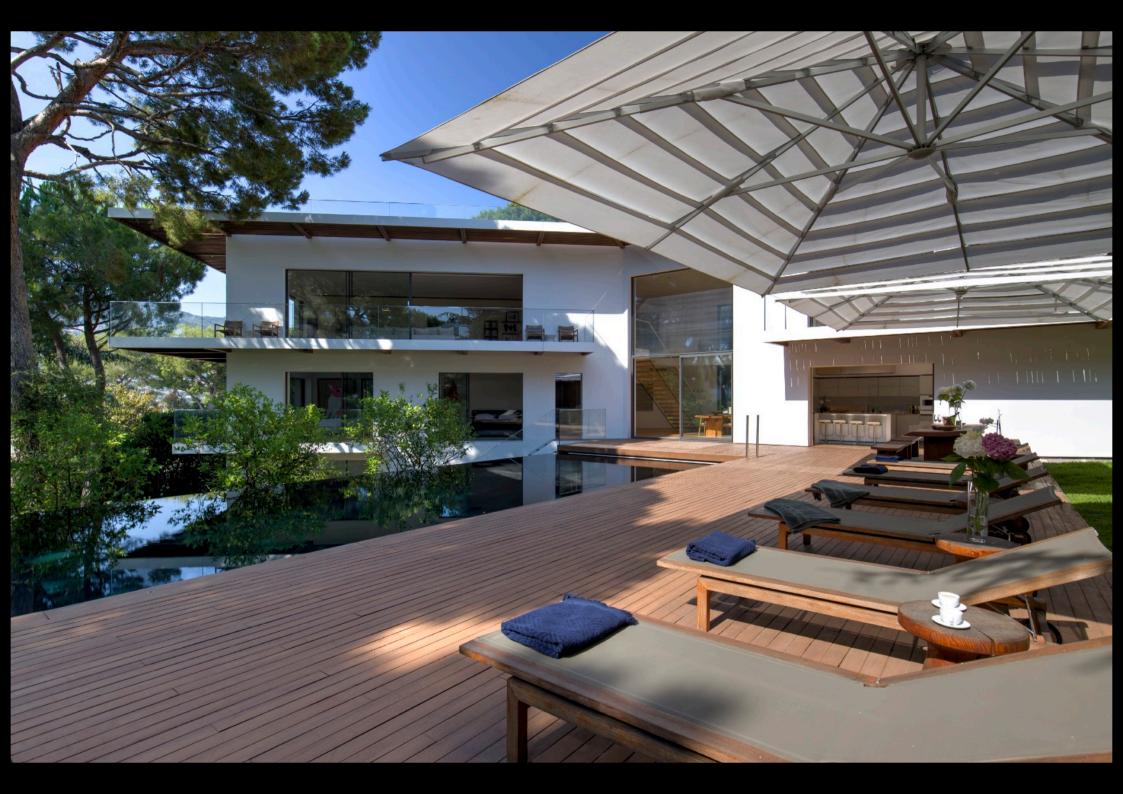

## SWIMMING POOL



## DINING ROOM





# KITCHEN



# LIVING ROOM



## LIVING ROOM



#### MASTER BEDROOM



## MASTER BATHROOM



#### MASTER BATHROOM



## MASTER BEDROOM TERRACE



## MASTER BEDROOM TERRACE



#### GUEST BEDROOM



## **GUEST BATHROOM**



## GUEST BEDROOM



## **GUEST BATHROOM**





## OFFICE



## GUEST BEDROOM



## GUEST BEDROOM



# WINE CELLAR





## ROOFTOP









#### MODERN PROPERTY DESIGNED BY ONE OF THE MOST FAMOUS WORLDWIDE ARCHITECT SURROUNDED BY NATURE AND LOCATED ON THE WEST PART OF CAP FERRAT WITHIN WALKING DISTANCE TO THE BEACH AND THE MEDITERRANEAN SEA.

#### THIS PROPERTY OFFERS SPACIOUS INDOOR AND OUTDOOR VOLUMES THAT YOU WILL BE ABLE TO ENJOY ON THE FRENCH RIVIERA.

DESCRIPTION : LIVING SURFACE: 400 SQM - LAND: 2330 SQM - TERRACES: 297 SQM

| KITCHEN +     | + GARAGE / PARKING     |
|---------------|------------------------|
| LIVING ROOM + | + SEA VIEW             |
| DINING ROOM + | + TERRACES : 297 SQM   |
| 5 BEDROOMS +  | + HEATED SWIMMING POOL |
| 5 BATHROOMS + | + WINE CELLAR          |



REAL ESTATE AGENCY

CONTACT:

+ 33 (0)4 93 76 86 95 + 33 (0)6 09 84 03 36

WWW.CAPRIVIERA.COM