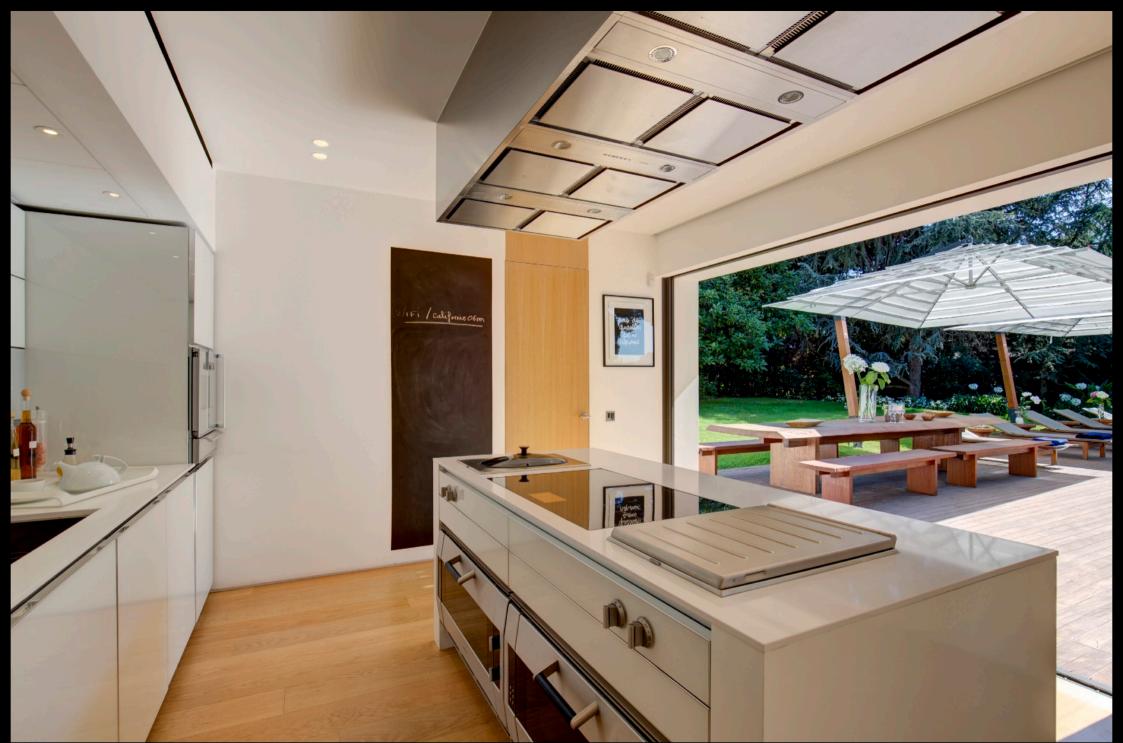

## SWIMMING POOL



## DINING ROOM





# KITCHEN



# LIVING ROOM



## LIVING ROOM



#### MASTER BEDROOM



## MASTER BATHROOM



#### MASTER BATHROOM



## MASTER BEDROOM TERRACE



## MASTER BEDROOM TERRACE



#### GUEST BEDROOM



## **GUEST BATHROOM**



## GUEST BEDROOM



## **GUEST BATHROOM**





## OFFICE



## GUEST BEDROOM



## GUEST BEDROOM



# WINE CELLAR





## ROOFTOP









#### MODERN PROPERTY DESIGNED BY ONE OF THE MOST FAMOUS WORLDWIDE ARCHITECT SURROUNDED BY NATURE AND LOCATED ON THE WEST PART OF CAP FERRAT WITHIN WALKING DISTANCE TO THE BEACH AND THE MEDITERRANEAN SEA.

#### THIS PROPERTY OFFERS SPACIOUS INDOOR AND OUTDOOR VOLUMES THAT YOU WILL BE ABLE TO ENJOY ON THE FRENCH RIVIERA.

DESCRIPTION : LIVING SURFACE: 400 SQM - LAND: 2330 SQM - TERRACES: 297 SQM

| KITCHEN +     | + GARAGE / PARKING     |
|--------