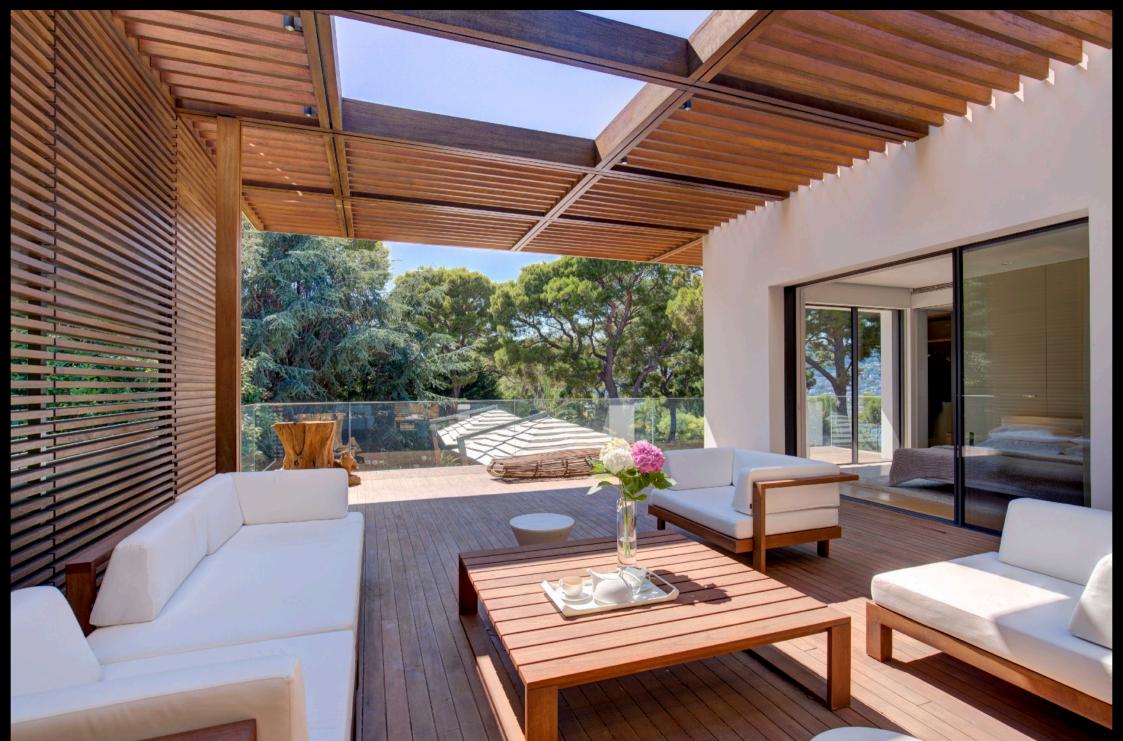

## SWIMMING POOL



## DINING ROOM





# KITCHEN



# LIVING ROOM



## LIVING ROOM



#### MASTER BEDROOM



## MASTER BATHROOM



#### MASTER BATHROOM



## MASTER BEDROOM TERRACE



## MASTER BEDROOM TERRACE



#### GUEST BEDROOM



## **GUEST BATHROOM**



## GUEST BEDROOM



## **GUEST BATHROOM**





## OFFICE



## GUEST BEDROOM



## GUEST BEDROOM



# WINE CELLAR





## ROOFTOP









#### MODERN PROPERTY DESIGNED BY ONE OF THE MOST FAMOUS WORLDWIDE ARCHITECT SURROUNDED BY NATURE AND LOCATED ON THE WEST PART OF CAP FERRAT WITHIN WALKING DISTANCE TO THE BEACH AND THE MEDITERRANEAN SEA.

#### THIS PROPERTY OFFERS SPACIOUS INDOOR AND OUTDOOR VOLUMES THAT YOU WILL BE ABLE TO ENJOY ON THE FRENCH RIVIERA.

DESCRIPTION : LIVING SURFACE: 400 SQM - LAND: 2330 SQM - TERRACES: 297 SQM

| KITCHEN +     | + GARAGE / PARKING     |
|---------------|------------------------|
| LIVING ROOM + | + SEA VIEW             |
| DINING ROOM + | + TERRACES : 297 SQM   |
| 5 BEDROOMS